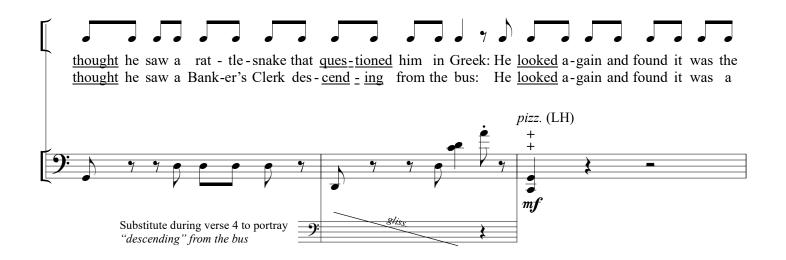

The intermingling of the music and poetry is designed in a flexible, free-form manner which requires sensitive listening, back and forth. The guidelines of musical measures/barlines are often discarded in favor of responses and commentary between narrator and cellist. Images in the poetry are translated into musical motifs. Lines of narrative are punctuated with cello chords or *tremoli*.

The tone of the *conversations* ranges from the romantic Shakespeare **Sonnet 116** ["Love is an ever-fixed mark that looks on tempests and is never shaken"] to the ridiculous Lewis Carroll poem, **A Strange Wild Song** [in which the narrator essentially loses his mind!] to **Mother of Exiles**, based on an Emma Lazarus text [welcoming the "homeless, tempest-tost" to these shores].

#### 2. A Strange Wild Song

Lewis Carroll

Walker | The Marriage of True Minds | 2. A Strange Wild Song