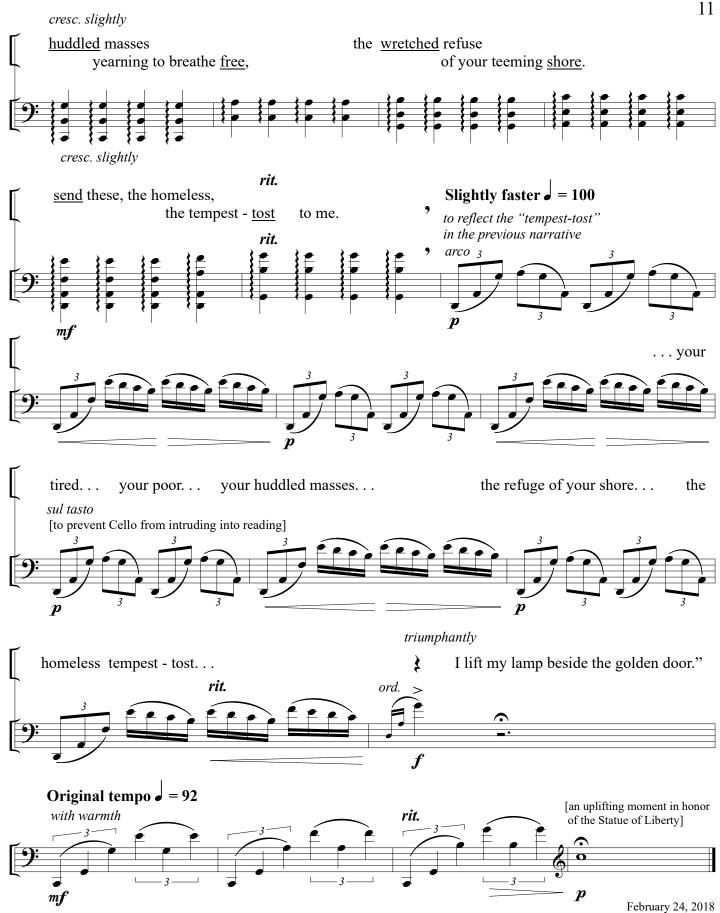

The tone of the *conversations* ranges from the romantic Shakespeare **Sonnet 116** ["Love is an ever-fixed mark that looks on tempests and is never shaken"] to the ridiculous Lewis Carroll poem, **A Strange Wild Song** [in which the narrator essentially loses his mind!] to **Mother of Exiles**, based on an Emma Lazarus text [welcoming the "homeless, tempest-tost" to these shores].

### 3. Mother of Exiles

Emma Lazarus G. Walker, alt.

New Canaan, Connecticut

2:40 | Total: 9:00