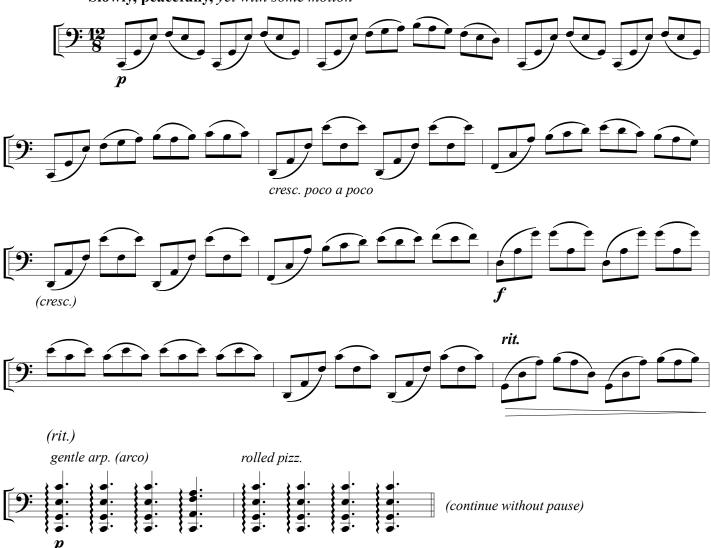

### 3. Mother of Exiles

Emma Lazarus G. Walker, alt.

New Canaan, Connecticut

2:40 | Total: 9:00