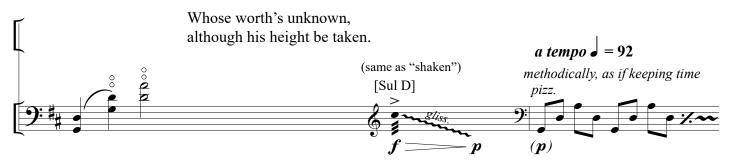

The intermingling of the music and poetry is designed in a flexible, free-form manner which requires sensitive listening, back and forth. The guidelines of musical measures/barlines are often discarded in favor of responses and commentary between narrator and cellist. Images in the poetry are translated into musical motifs. Lines of narrative are punctuated with cello chords or *tremoli*.

The tone of the *conversations* ranges from the romantic Shakespeare **Sonnet 116** ["Love is an ever-fixed mark that looks on tempests and is never shaken"] to the ridiculous Lewis Carroll poem, **A Strange Wild Song** [in which the narrator essentially loses his mind!] to **Mother of Exiles**, based on an Emma Lazarus text [welcoming the "homeless, tempest-tost" to these shores].

#### 1. Sonnet 116

William Shakespeare

© Copyright 2018 by Gwyneth Walker 252 Park Street, New Canaan, CT 06840 www.gwynethwalker.com All rights reserved