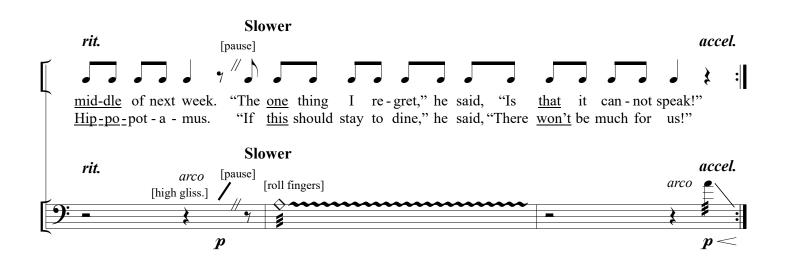

The intermingling of the music and poetry is designed in a flexible, free-form manner which requires sensitive listening, back and forth. The guidelines of musical measures/barlines are often discarded in favor of responses and commentary between narrator and cellist. Images in the poetry are translated into musical motifs. Lines of narrative are punctuated with cello chords or *tremoli*.

The tone of the *conversations* ranges from the romantic Shakespeare **Sonnet 116** ["Love is an ever-fixed mark that looks on tempests and is never shaken"] to the ridiculous Lewis Carroll poem, **A Strange Wild Song** [in which the narrator essentially loses his mind!] to **Mother of Exiles**, based on an Emma Lazarus text [welcoming the "homeless, tempest-tost" to these shores].

#### 2. A Strange Wild Song

Lewis Carroll

Walker | The Marriage of True Minds | 2. A Strange Wild Song