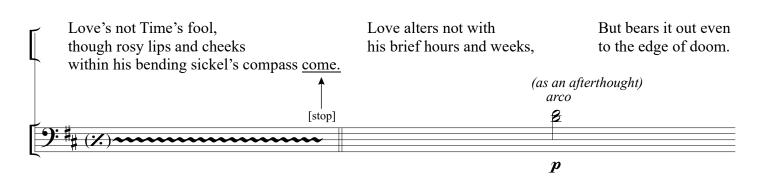

The intermingling of the music and poetry is designed in a flexible, free-form manner which requires sensitive listening, back and forth. The guidelines of musical measures/barlines are often discarded in favor of responses and commentary between narrator and cellist. Images in the poetry are translated into musical motifs. Lines of narrative are punctuated with cello chords or *tremoli*.

The tone of the *conversations* ranges from the romantic Shakespeare **Sonnet 116** ["Love is an ever-fixed mark that looks on tempests and is never shaken"] to the ridiculous Lewis Carroll poem, **A Strange Wild Song** [in which the narrator essentially loses his mind!] to **Mother of Exiles**, based on an Emma Lazarus text [welcoming the "homeless, tempest-tost" to these shores].

#### 1. Sonnet 116

William Shakespeare

© Copyright 2018 by Gwyneth Walker 252 Park Street, New Canaan, CT 06840 www.gwynethwalker.com All rights reserved