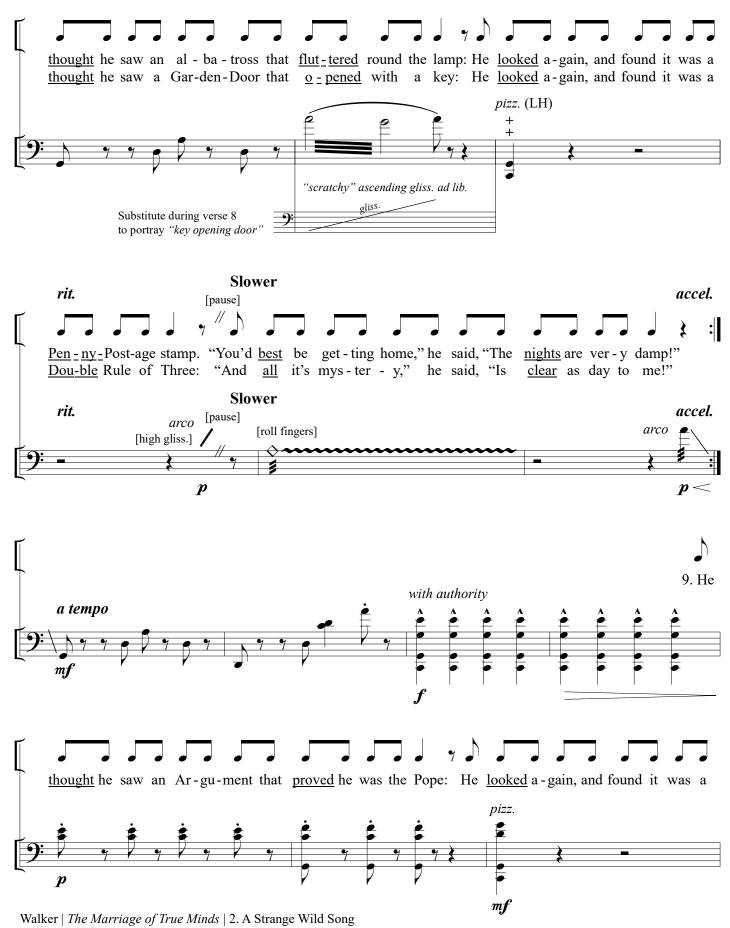

The intermingling of the music and poetry is designed in a flexible, free-form manner which requires sensitive listening, back and forth. The guidelines of musical measures/barlines are often discarded in favor of responses and commentary between narrator and cellist. Images in the poetry are translated into musical motifs. Lines of narrative are punctuated with cello chords or *tremoli*.

The tone of the *conversations* ranges from the romantic Shakespeare **Sonnet 116** ["Love is an ever-fixed mark that looks on tempests and is never shaken"] to the ridiculous Lewis Carroll poem, **A Strange Wild Song** [in which the narrator essentially loses his mind!] to **Mother of Exiles**, based on an Emma Lazarus text [welcoming the "homeless, tempest-tost" to these shores].

#### 2. A Strange Wild Song

Lewis Carroll

Walker | The Marriage of True Minds | 2. A Strange Wild Song