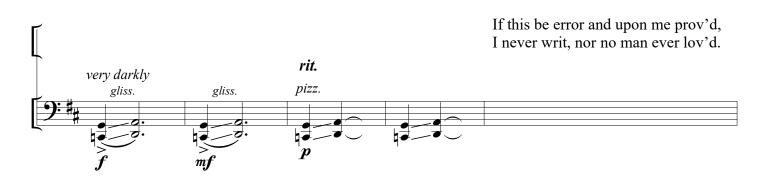

The intermingling of the music and poetry is designed in a flexible, free-form manner which requires sensitive listening, back and forth. The guidelines of musical measures/barlines are often discarded in favor of responses and commentary between narrator and cellist. Images in the poetry are translated into musical motifs. Lines of narrative are punctuated with cello chords or *tremoli*.

The tone of the *conversations* ranges from the romantic Shakespeare **Sonnet 116** ["Love is an ever-fixed mark that looks on tempests and is never shaken"] to the ridiculous Lewis Carroll poem, **A Strange Wild Song** [in which the narrator essentially loses his mind!] to **Mother of Exiles**, based on an Emma Lazarus text [welcoming the "homeless, tempest-tost" to these shores].

#### 1. Sonnet 116

William Shakespeare

© Copyright 2018 by Gwyneth Walker 252 Park Street, New Canaan, CT 06840 www.gwynethwalker.com All rights reserved