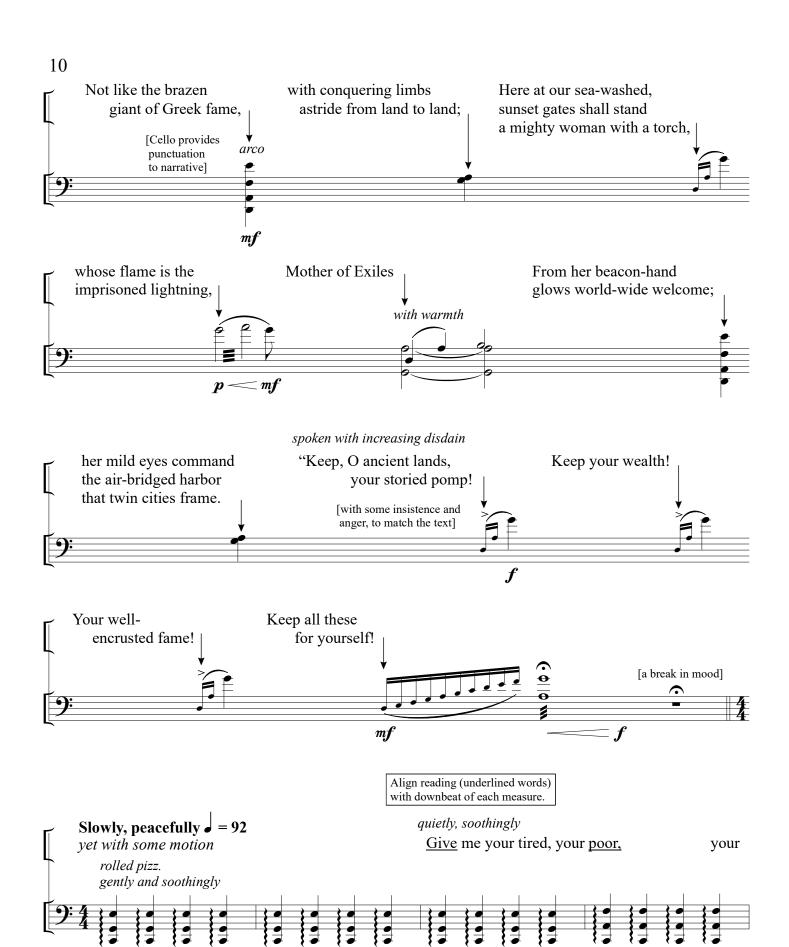

### 3. Mother of Exiles

Emma Lazarus G. Walker, alt.

New Canaan, Connecticut

2:40 | Total: 9:00