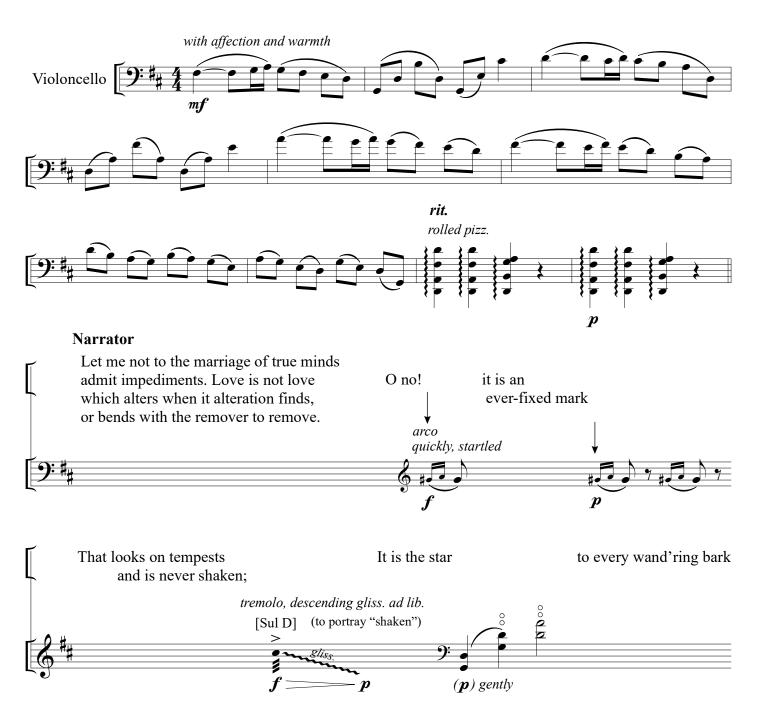

The intermingling of the music and poetry is designed in a flexible, free-form manner which requires sensitive listening, back and forth. The guidelines of musical measures/barlines are often discarded in favor of responses and commentary between narrator and cellist. Images in the poetry are translated into musical motifs. Lines of narrative are punctuated with cello chords or *tremoli*.

The tone of the *conversations* ranges from the romantic Shakespeare **Sonnet 116** ["Love is an ever-fixed mark that looks on tempests and is never shaken"] to the ridiculous Lewis Carroll poem, **A Strange Wild Song** [in which the narrator essentially loses his mind!] to **Mother of Exiles**, based on an Emma Lazarus text [welcoming the "homeless, tempest-tost" to these shores].

#### 1. Sonnet 116

William Shakespeare

© Copyright 2018 by Gwyneth Walker 252 Park Street, New Canaan, CT 06840 www.gwynethwalker.com All rights reserved