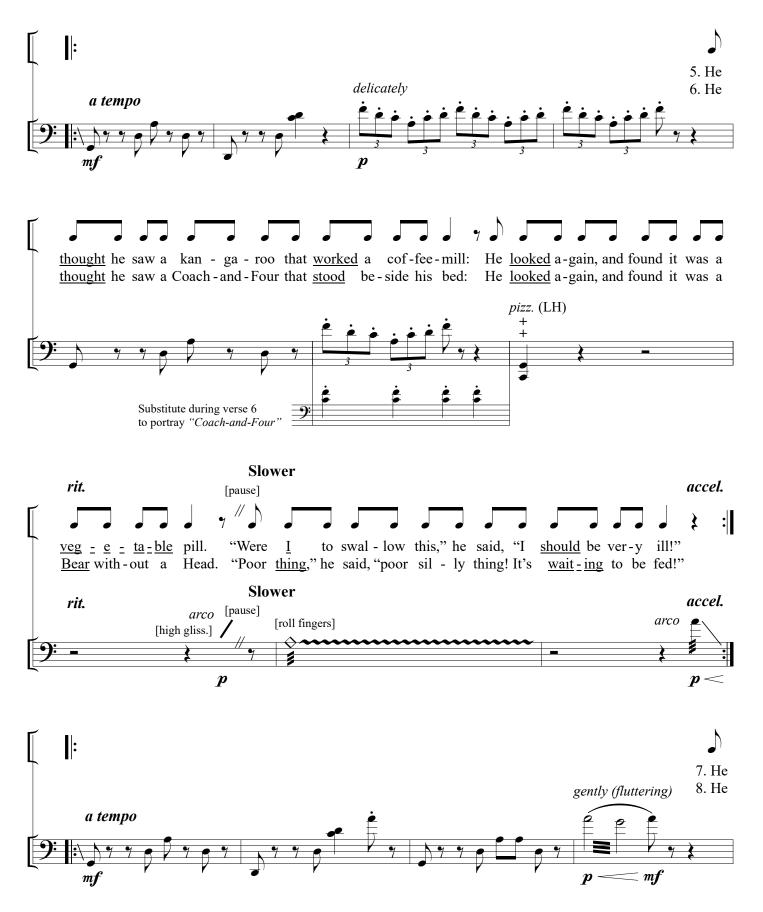

The intermingling of the music and poetry is designed in a flexible, free-form manner which requires sensitive listening, back and forth. The guidelines of musical measures/barlines are often discarded in favor of responses and commentary between narrator and cellist. Images in the poetry are translated into musical motifs. Lines of narrative are punctuated with cello chords or *tremoli*.

The tone of the *conversations* ranges from the romantic Shakespeare **Sonnet 116** ["Love is an ever-fixed mark that looks on tempests and is never shaken"] to the ridiculous Lewis Carroll poem, **A Strange Wild Song** [in which the narrator essentially loses his mind!] to **Mother of Exiles**, based on an Emma Lazarus text [welcoming the "homeless, tempest-tost" to these shores].

#### 2. A Strange Wild Song

Lewis Carroll

Walker | The Marriage of True Minds | 2. A Strange Wild Song