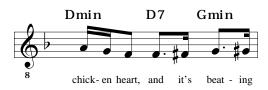

Yes, save me. There's a chicken heart in my bathtub, and it's beathing while I'm bathing.

(with piano, guitar, or equiv.:)

boom boom boom boom boom boom

bump bump bump bump bump bump bump bump

Gag!

(After 4 quarter rests, sing "Lovely Chicken Heart" without repeats)