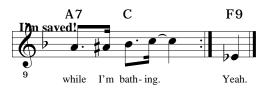

Yes, save me. There's a chicken heart in my bathtub, and it's beathing while I'm bathing.

(with piano, guitar, or equiv.:)

boom boom boom boom boom boom

bump bump bump bump bump bump bump bump

Gag!

(After 4 quarter rests, sing "Lovely Chicken Heart" without repeats)