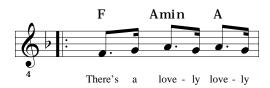

Yes, save me. There's a chicken heart in my bathtub, and it's beathing while I'm bathing.

(with piano, guitar, or equiv.:)

boom boom boom boom boom boom

bump bump bump bump bump bump bump bump

Gag!

(After 4 quarter rests, sing "Lovely Chicken Heart" without repeats)