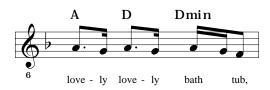

Yes, save me. There's a chicken heart in my bathtub, and it's beathing while I'm bathing.

(with piano, guitar, or equiv.:)

boom boom boom boom boom boom

bump bump bump bump bump bump bump bump

Gag!

(After 4 quarter rests, sing "Lovely Chicken Heart" without repeats)

#### TWONG!

(quietly, whispered) lovely lovely

dear me

lovely lovely

oh so precious