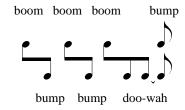

Yes, save me. There's a chicken heart in my bathtub, and it's beathing while I'm bathing.

(with piano, guitar, or equiv.:)

boom boom boom boom boom boom

bump bump bump bump bump bump bump bump

Gag!

(After 4 quarter rests, sing "Lovely Chicken Heart" without repeats)