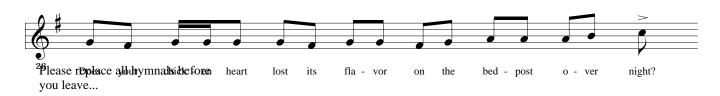

Yes, save me. There's a chicken heart in my bathtub, and it's beathing while I'm bathing.

(with piano, guitar, or equiv.:)

boom boom boom boom boom boom

bump bump bump bump bump bump bump bump

Gag!

(After 4 quarter rests, sing "Lovely Chicken Heart" without repeats)