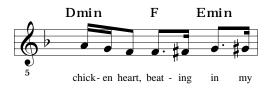

Yes, save me. There's a chicken heart in my bathtub, and it's beathing while I'm bathing.

(with piano, guitar, or equiv.:)

boom boom boom boom boom boom

bump bump bump bump bump bump bump bump

Gag!

(After 4 quarter rests, sing "Lovely Chicken Heart" without repeats)