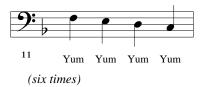

Yes, save me. There's a chicken heart in my bathtub, and it's beathing while I'm bathing.

(with piano, guitar, or equiv.:)

boom boom boom boom boom boom

bump bump bump bump bump bump bump bump

Gag!

(After 4 quarter rests, sing "Lovely Chicken Heart" without repeats)