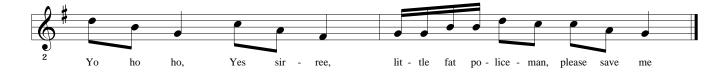

Yes, save me. There's a chicken heart in my bathtub, and it's beathing while I'm bathing.

(with piano, guitar, or equiv.:)

boom boom boom boom boom boom

bump bump bump bump bump bump bump bump

Gag!

(After 4 quarter rests, sing "Lovely Chicken Heart" without repeats)