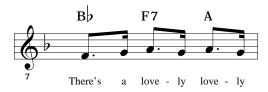

Yes, save me. There's a chicken heart in my bathtub, and it's beathing while I'm bathing.

(with piano, guitar, or equiv.:)

boom boom boom boom boom boom

bump bump bump bump bump bump bump bump

Gag!

(After 4 quarter rests, sing "Lovely Chicken Heart" without repeats)